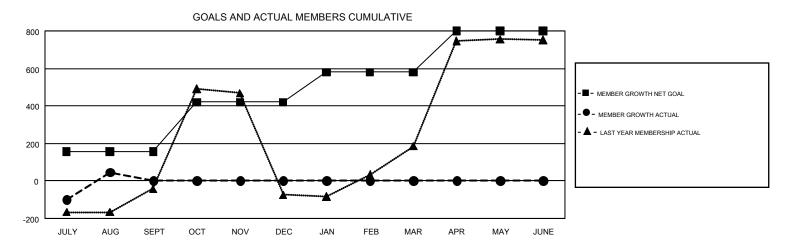

## GMT Constitutional Area 7, Group C

GMT: YAHYA YASTPUTERA

REPORT DOES NOT INCLUDE CLUBS IN UNDISTRICTED AREAS.

| Clubs         |               |             |               | Members               |                           |                         |                                                    |  |
|---------------|---------------|-------------|---------------|-----------------------|---------------------------|-------------------------|----------------------------------------------------|--|
|               | RESULTS FO    | R 2018-2019 |               | RESULTS FOR 2018-2019 |                           |                         |                                                    |  |
| QUARTER       | NEW CLUB GOAL | NEW CLUBS   | DROPPED CLUBS | QUARTER               | MEMBER GROWTH NET<br>GOAL | MEMBER GROWTH<br>ACTUAL | DROPPED<br>MEMBERS ACTUAL<br>(including transfers) |  |
| JULY/AUG/SEPT | 6             | 12          | 12            | JULY/AUG/SEPT         | 155                       | 486                     | 415                                                |  |
| OCT/NOV/DEC   | 7             | 0           | 0             | OCT/NOV/DEC           | 265                       | 0                       | 0                                                  |  |
| JAN/FEB/MAR   | 4             | 0           | 0             | JAN/FEB/MAR           | 160                       | 0                       | 0                                                  |  |
| APR/MAY/JUNE  | 5             | 0           | 0             | APR/MAY/JUNE          | 220                       | 0                       | 0                                                  |  |