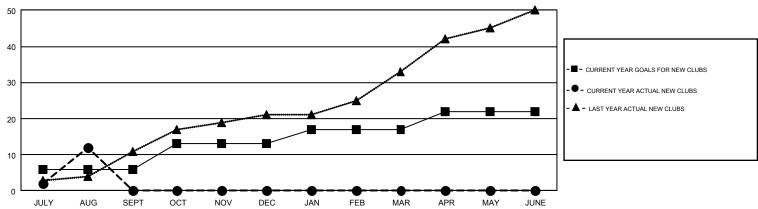

## GMT Constitutional Area 7, Group C

GMT: YAHYA YASTPUTERA

REPORT DOES NOT INCLUDE CLUBS IN UNDISTRICTED AREAS.

| Clubs         |               |             |               | Members               |                           |                         |                                                    |  |
|---------------|---------------|-------------|---------------|-----------------------|---------------------------|-------------------------|----------------------------------------------------|--|
|               | RESULTS FO    | R 2018-2019 |               | RESULTS FOR 2018-2019 |                           |                         |                                                    |  |
| QUARTER       | NEW CLUB GOAL | NEW CLUBS   | DROPPED CLUBS | QUARTER               | MEMBER GROWTH NET<br>GOAL | MEMBER GROWTH<br>ACTUAL | DROPPED<br>MEMBERS ACTUAL<br>(including transfers) |  |
| JULY/AUG/SEPT | 6             | 12          | 12            | JULY/AUG/SEPT         | 155                       | 486                     | 415                                                |  |
| OCT/NOV/DEC   | 7             | 0           | 0             | OCT/NOV/DEC           | 265                       | 0                       | 0                                                  |  |
| JAN/FEB/MAR   | 4             | 0           | 0             | JAN/FEB/MAR           | 160                       | 0                       | 0                                                  |  |
| APR/MAY/JUNE  | 5             | 0           | 0             | APR/MAY/JUNE          | 220                       | 0                       | 0                                                  |  |